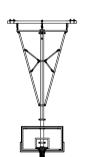

| 14 | PROGRESSIVE SPORTS CONSTRUCTION GROUP                                |
|----|----------------------------------------------------------------------|
| 14 | PROGRESSIVE 411.8. PEARL STREET SPICELAND, INDIANA 47385-0425        |
|    | www.progressivescg.com                                               |
|    | TITLE: 817-FFRB-BT (FORWARD FOLD REAR BRACED) BOLT-TOGETHER BACKSTOP |
|    | BOLI-TOGETTER BACKSTOP                                               |
|    | MATERIAL:                                                            |