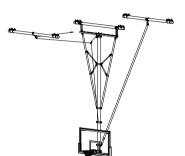

| 14 | PROGRESSIVE SPORTS CONSTRUCTION GROUP                                |
|----|----------------------------------------------------------------------|
| 14 | PROGRESSIVE 411.8. PEARL STREET SPICELAND, INDIANA 47385-0425        |
|    | www.progressivescg.com                                               |
|    | TITLE: 817-FFRB-BT (FORWARD FOLD REAR BRACED) BOLT-TOGETHER BACKSTOP |
|    | BOLI-TOGETTER BACKSTOP                                               |
|    | MATERIAL:                                                            |