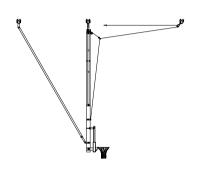

| 14 | PROGRESSIVE SPORTS CONSTRUCTION GROUP                                |
|----|----------------------------------------------------------------------|
| 14 | PROGRESSIVE 411.8. PEARL STREET SPICELAND, INDIANA 47385-0425        |
|    | www.progressivescg.com                                               |
|    | TITLE: 817-FFRB-BT (FORWARD FOLD REAR BRACED) BOLT-TOGETHER BACKSTOP |
|    | BOLI-TOGETTER BACKSTOP                                               |
|    | MATERIAL:                                                            |