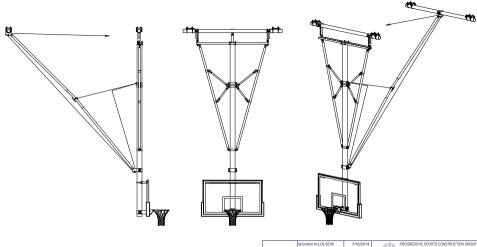

|  |                                                                                                                                                                                             | DESIGNED BYLOLSON                                            | 7/16/2014                        | PROGRESSIVE SPORTS CONSTRUCTION G                                  |                                                                  |          |            |          |
|--|---------------------------------------------------------------------------------------------------------------------------------------------------------------------------------------------|--------------------------------------------------------------|----------------------------------|--------------------------------------------------------------------|------------------------------------------------------------------|----------|------------|----------|
|  |                                                                                                                                                                                             | DRAWN BY: LOLSON                                             | 7/16/2014                        | PROGRESSI                                                          | PROGRESSIVE<br>SPICELAND, INDIANA 47385<br>WWW.progressivescq.co |          |            |          |
|  |                                                                                                                                                                                             | CHECKED BY:                                                  |                                  |                                                                    |                                                                  |          |            |          |
|  |                                                                                                                                                                                             | MFG APPD BY:                                                 |                                  | TITLE: 823-BF-BT (REAR FOLD BACK BRACED)<br>BOLT-TOGETHER BACKSTOP |                                                                  |          |            |          |
|  |                                                                                                                                                                                             | ENG APPD BY:                                                 |                                  |                                                                    |                                                                  |          |            |          |
|  | PROPRIETARY DRAWING NOTICETHIS DOCUMENT CONTAINS CONFIDENTIAL                                                                                                                               |                                                              |                                  | MATERIAL:                                                          |                                                                  |          |            |          |
|  | PROPRETARY INFORMATION OF PROGRESSIVE SPORTS CONSTRUCTION<br>GROUP (PSCG), IS THE PROPERTY OF PSCG, AND MUST BE RETURNED UP<br>REQUEST. NEITHER RECEIPT NOR POSSESSION THERE OF CONFERS MAY |                                                              | В                                | FINISH: N/A                                                        |                                                                  |          |            |          |
|  | RIGHT TO OWN, REPRO<br>SUCH INFORMATION WI                                                                                                                                                  | DUCE, USE, OR DISCLOSE IN WHO<br>THOUT WRITTEN AUTHORIZATION | LE OR IN PART, ANY<br>FROM PSCG. | SCALE:<br>NONE                                                     |                                                                  | SHEET: 1 | DWG NO PAR | 23-BF-BT |