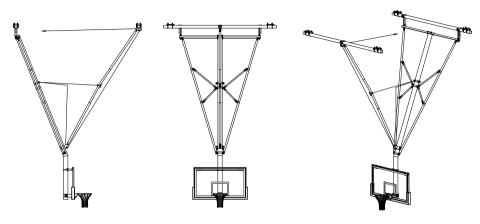

|  | UNLESS NOTED                                                                                                                                                                                                                                                                                                                 | DESIGNED BYLOLSON                                             | 7/16/2014 |                                                                                                                                                                                                               |             |       |        | RUCTION GROUP |
|--|------------------------------------------------------------------------------------------------------------------------------------------------------------------------------------------------------------------------------------------------------------------------------------------------------------------------------|---------------------------------------------------------------|-----------|---------------------------------------------------------------------------------------------------------------------------------------------------------------------------------------------------------------|-------------|-------|--------|---------------|
|  |                                                                                                                                                                                                                                                                                                                              | DRAWN BY: LOLSON                                              | 7/16/2014 | PROFESSIVE 4118 PEARS STREET<br>SUPERINGERSSTUP SPECIAL AT A STREET<br>SUPERINGERSSTUP SPECIAL AT A STREET<br>WWW.progressivescg.com<br>TITLE 850-OSB-BT (FORWARD FOLD OFFSET MAST)<br>BOLT-TOGETHER BACKSTOP |             |       |        |               |
|  |                                                                                                                                                                                                                                                                                                                              | CHECKED BY:                                                   |           |                                                                                                                                                                                                               |             |       |        |               |
|  |                                                                                                                                                                                                                                                                                                                              | MFG APPD BY:                                                  |           |                                                                                                                                                                                                               |             |       |        |               |
|  |                                                                                                                                                                                                                                                                                                                              | ENG APPD BY:                                                  |           |                                                                                                                                                                                                               |             |       |        |               |
|  |                                                                                                                                                                                                                                                                                                                              | ROPRIETARY DRAWING NOTICE THIS DOCUMENT CONTAINS CONFIDENTIAL |           |                                                                                                                                                                                                               |             |       |        |               |
|  | PROPRIETART INFORMATION OF PROGRESSIVE SPORTS CONSTRUCTION<br>GROUP (PSCG) IS THE PROPERTY OF PSCG, AND MUST BE RETURNED UPO<br>REQUEST. NETHER RECEIPT WOR POSSESSION THEREOF CONFERS ANY<br>RIGHT TO OWN, REPRODUCE, USE, OR DISCLOSE IN WHOLE OR IN PART, AN<br>SUCH INFORMATION WITHOUT WRITTEN AUTHORIZATION FROM PSCG. |                                                               |           | PAPER SIZE:<br>B                                                                                                                                                                                              | FINISH: N/A |       |        |               |
|  |                                                                                                                                                                                                                                                                                                                              |                                                               |           | SCALE:<br>NONE                                                                                                                                                                                                | REV: S      | HEET: | DWG NO | 850-OSB-BT    |