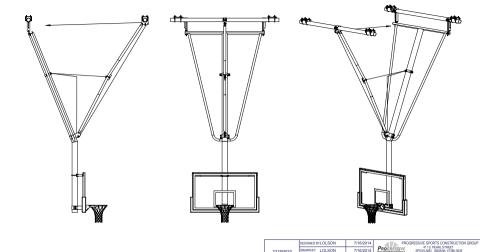

| UNITESS NOTED                                                                                                                                                                      |                                                              |                                   |                                                    |               | PEARL STREET                                            |  |
|------------------------------------------------------------------------------------------------------------------------------------------------------------------------------------|--------------------------------------------------------------|-----------------------------------|----------------------------------------------------|---------------|---------------------------------------------------------|--|
|                                                                                                                                                                                    | DRAWN BY: LOLSON                                             | 7/16/2014                         | PROGRESSI                                          | SPICELAN      | SPICELAND, INDIANA 47385-0425<br>www.progressivescg.com |  |
|                                                                                                                                                                                    | CHECKED BY:                                                  |                                   | TO C.                                              |               |                                                         |  |
|                                                                                                                                                                                    | MFG APPD BY:                                                 |                                   | 850-OSB (FORWARD FOLD OFFSET MAST) WELDED BACKSTOP |               |                                                         |  |
|                                                                                                                                                                                    | ENG APPD BY:                                                 |                                   |                                                    |               |                                                         |  |
| PRIETARY DRAWING NOTICETHIS DOCUMENT CONTAINS CONFIDENTIAL                                                                                                                         |                                                              |                                   | MATERIAL:                                          |               |                                                         |  |
| PROFITARY INFORMATION OF PROGRESSIVE SPORTS CONSTRUCTION<br>DUPSCG, IS THE PROPERTY OF PSCG, AND MUST BE RETURNED UPON<br>MEST. MEITHER RECEIPT NOR POSSESSION THEREOF CONFERS ANY |                                                              |                                   | FINISH: N/A                                        |               |                                                         |  |
| HT TO OWN, REPRO<br>TH INFORMATION W                                                                                                                                               | DUCE, USE, OR DISCLOSE IN WHI<br>THOUT WRITTEN AUTHORIZATION | OLE OR IN PART, ANY<br>FROM PSOG. | SCALE:<br>NONE                                     | REV: SHEET: 1 | DWG NO PART NO.<br>850-OSB                              |  |