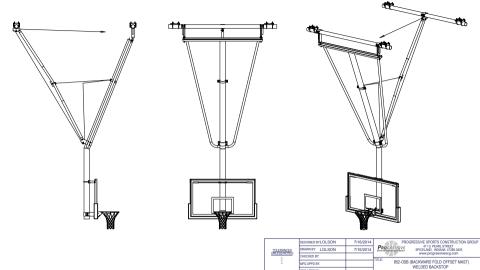

|               | ENG APPD BY:                                                                                |                     |                  |             |                   |                           |
|---------------|---------------------------------------------------------------------------------------------|---------------------|------------------|-------------|-------------------|---------------------------|
| TARY DRAWING  | NOTICE THIS DOCUMENT CONTA                                                                  | MATERIAL:           |                  |             |                   |                           |
| SCG) IS THE F | THON OF PROGRESSIVE SPORTS (<br>PROPERTY OF PSCG, AND MUST B<br>CEIPT NOR POSSESSION THEREO | E RETURNED LIPON    | PAPER SIZE:<br>B | FINISH: N/A |                   |                           |
| OWN, REPROD   | UCE, USE, OR DISCLOSE IN WHO<br>HOUT WRITTEN AUTHORIZATION                                  | ILE OR IN PART, ANY | SCALE:<br>NONE   | REV:        | SHEET: 1<br>OF: 1 | DWG NO PART NO<br>852-OSB |