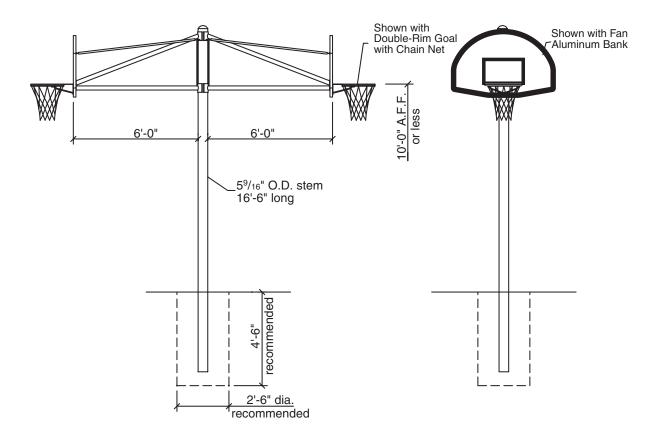

## 5060XY Outdoor Basketball Backstop by Progressive

Please Note: These instructions are for use with the 5060XY Outdoor Basketball Backstop, with 5% O.D. Straight Post and two 6'0" Adjustable Height Extensions. For other models, consult separate instructions.

## Installation Instructions

- ① Evacuate hole on centerline of court 2'6" diameter and 4'6" deep. Center of the hole is 6'2 25/32" from the faces of banks.
- ② Install and brace post in hole with a minimum of 12'6" of post extending above court level.
- 3 Fill hole with fairly dry concrete (minimum 2000 psi) mixture. Allow concrete to dry at least 48 hours.
- 4 Bolt the extension frames to the post using half clamps.
- ⑤ Attach the goals, backboards and braces to the extension frames.
- 6 Raise extension assemblies to desired height and square to the court.
- ① Adjust the braces so the backboards are plumb.