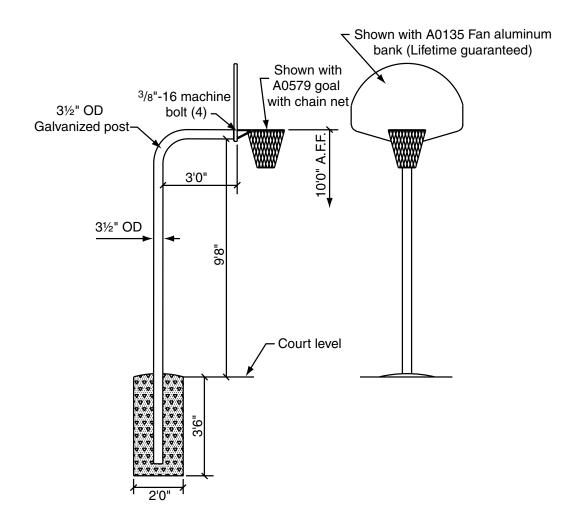

## 5061XY Outdoor Basketball Backstop by Progressive

Please Note: These instructions are for use with the 5061XY Outdoor Basketball Backstop, with 3½" O.D. Gooseneck Post and 3'0" Extension. For other models, consult separate instructions.

## Installation Instructions

- ① Evacuate hole on centerline of court 24" diameter and 3'6" deep. Center of the hole is 3'1¾" from the face of bank.
- ② Install and brace post in hole. Hold 9'8" vertical dimension to underside of horizontal tube and plumb.
- ③ Fill hole with fairly dry concrete (minimum 2000 psi) mixture. Allow concrete to dry at least 48 hours.
- 4 Install backboard, goal and net.