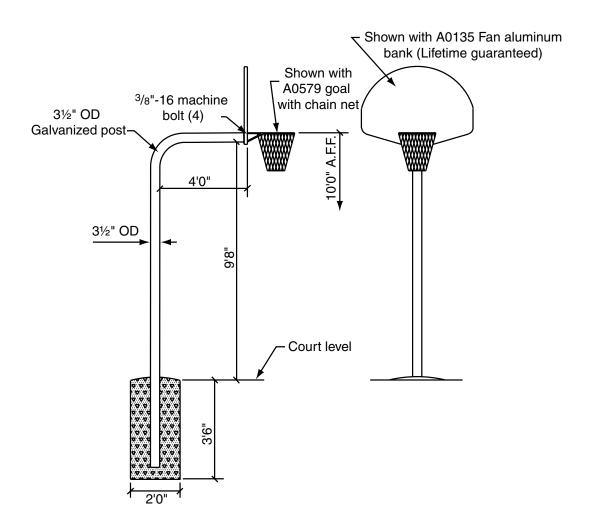

## 5062XY Outdoor Basketball Backstop by Progressive

Please Note: These instructions are for use with the 5062XY Outdoor Basketball Backstop, with 3½" O.D. Gooseneck Post and 4'0" Extension. For other models, consult separate instructions.

## Installation Instructions

- ① Evacuate hole on centerline of court 24" diameter and 3'6" deep. Center of the hole is 4'13/4" from the face of bank.
- ② Install and brace post in hole. Hold 9'8" vertical dimension to underside of horizontal tube and plumb.
- ③ Fill hole with fairly dry concrete (minimum 2000 psi) mixture. Allow concrete to dry at least 48 hours.
- 4 Install backboard, goal and net.