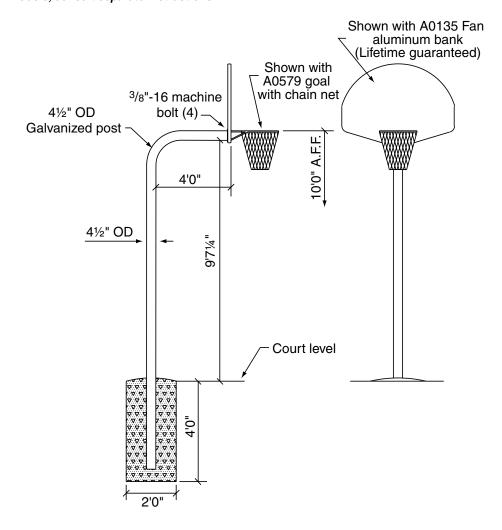

## 5063XY Outdoor Basketball Backstop by Progressive

Please Note: These instructions are for use with the 5063XY Outdoor Basketball Backstop, with 4½" O.D. Gooseneck Post and 4'0" Extension. For other models, consult separate instructions.

## Installation Instructions

- ① Evacuate hole on centerline of court 24" diameter and 4'0" deep. Center of the hole is 4'13/4" from the face of bank.
- ② Install and brace post in hole. Hold 9'7¼" vertical dimension from underside of horizontal tube and plumb.
- ③ Fill hole with fairly dry concrete (minimum 2000 psi) mixture. Allow concrete to dry at least 48 hours.
- (4) Install backboard, goal and net.