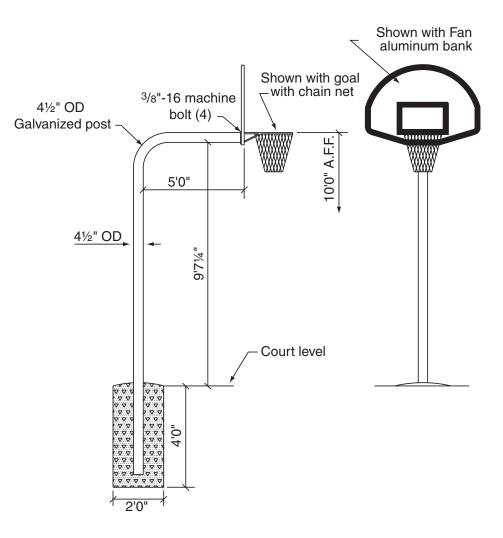

## Installation Instructions 5064XY Outdoor Basketball Backstop by Progressive

Please Note: These instructions are for use with the 5064XY Outdoor Basketball Backstop, with 4½" O.D. Gooseneck Post and 5'0" Extension. For other models, consult separate instructions.

## Installation Instructions

① Evacuate hole on centerline of court 24" diameter and 4'0" deep. Center of the hole is 5'1¾" from the face of bank.

② Install and brace post in hole. Hold 9'7¼" vertical dimension from underside of horizontal tube and plumb.

③ Fill hole with fairly dry concrete (minimum 2000 psi) mixture. Allow concrete to dry at least 48 hours.

④ Install backboard, goal and net.

Spiceland IN 47385 USA www. progressivescg.com

*If you encounter any difficulty installing or servicing your* 5064XY Outdoor Basketball Backstop by Progressive, *call your dealer or* Progressive Sports Construction Group (765) 987-7999; or fax (765) 987-7142.