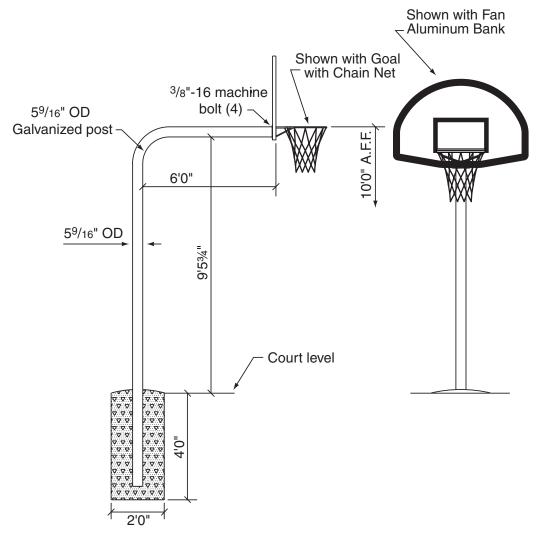

## 5065XY Outdoor Basketball Backstop by Progressive

Please Note: These instructions are for use with the 5065XY Outdoor Basketball Backstop, with 5°/16" O.D. Gooseneck Post and 6'0" Extension. For other models, consult separate instructions.

## Installation Instructions

- ① Evacuate hole on centerline of court 24" diameter and 4'6" deep. Center of the hole is 6'225/32" from the face of bank.
- ② Install and brace post in hole. Hold 9'5%" vertical dimension from underside of horizontal tube and plumb.
- ③ Fill hole with fairly dry concrete (minimum 2000 psi) mixture. Allow concrete to dry at least 48 hours.
- 4 Install backboard, goal and net.