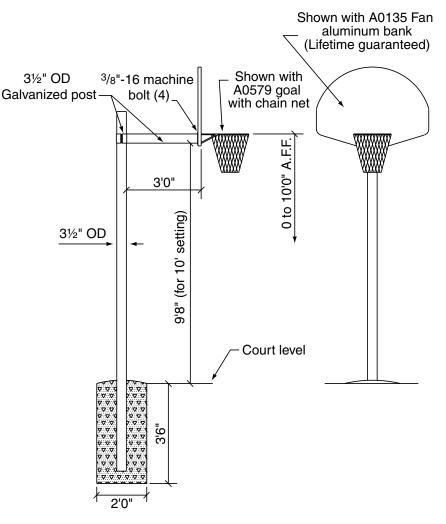

## Installation Instructions 5066XY Outdoor Basketball Backstop by Progressive

Please Note: These instructions are for use with the 5066XY Outdoor Basketball Backstop, with 3½" O.D. Straight Post and 3'0" Adjustable Height 3½" Extension. For other models, consult separate instructions.

## Installation Instructions

① Evacuate hole on centerline of court 24" diameter and 3'6" deep. Center of the hole is 3'1¾" from the face of bank.

(2) Install and brace post in hole. Hold 9'8" vertical dimension from underside of horizontal tube and plumb.

③ Fill hole with fairly dry concrete (minimum 2000 psi) mixture. Allow concrete to dry at least 48 hours.

④ Install backboard, goal and net.

411 S. Pearl St. Spiceland IN 47385 USA www. progressivescg.com Copyright ©2014 Draper Inc. Form PSCG\_5066XY\_Inst14 Printed in U.S.A.