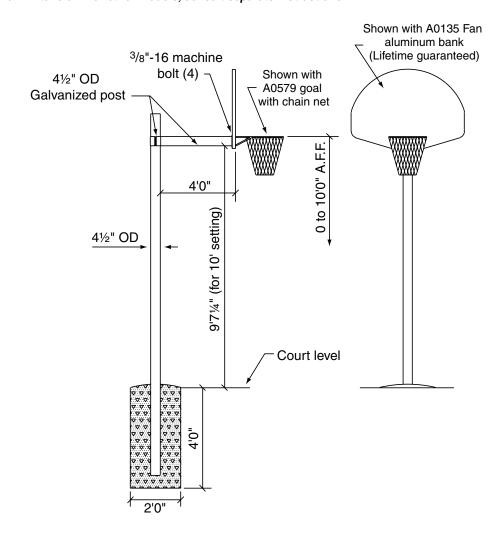

## 5067XY Outdoor Basketball Backstop by Progressive

Please Note: These instructions are for use with the 5067XY Outdoor Basketball Backstop, with 4½" O.D. Straight Post and 4'0" Adjustable Height 4½" Extension. For other models, consult separate instructions.

## Installation Instructions

- ① Evacuate hole on centerline of court 24" diameter and 4'0" deep. Center of the hole is 4'1%" from the face of bank.
- ② Install and brace post in hole. Hold 9'7¼" vertical dimension from underside of horizontal tube and plumb.
- ③ Fill hole with fairly dry concrete (minimum 2000 psi) mixture. Allow concrete to dry at least 48 hours.
- 4 Install backboard, goal and net.