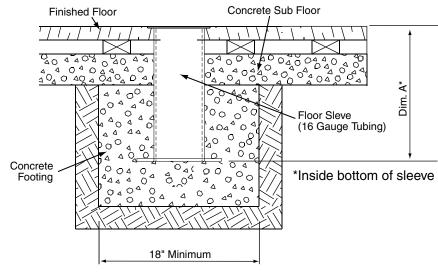

## Installation Instructions Floor Sleeves by Progressive

- ① For new floor, determine the total finished floor thickness, and the height the sleeve should extend above (for wood gym floor) or below (for synthetic gym floor) the top of the concrete sub floor (see Fig. 1). For existing floor, simply measure from the top of the floor (see Fig. 2).
- ② Sleeves must be installed plumb, with bottom exactly at dimension A, below the finished floor elevation.
- ③ Install standard sleeves according to these dimensions (center-tocenter):
  - Volleyball—36'0" Tennis—42'4"
  - Badminton-22'0"

NOTE: If sleeve and footing are to be installed after concrete floor is poured,

locate and provide framing for 1'6" square in floor for installation of sleeve.

| Sleeve | Dim. A             |
|--------|--------------------|
| 501008 | 9 <sup>3</sup> /4" |
| 501009 | 93/4"              |
| 501006 | 93/4               |
| 501010 | 14"                |
|        |                    |