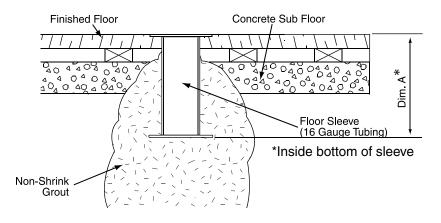

## Installation Instructions Floor Sleeves by Progressive

- ① For new floor, determine the total finished floor thickness, and the height the sleeve should extend above (for wood gym floor) or below (for synthetic gym floor) the top of the concrete sub floor (see Fig. 1). For existing floor, simply measure from the top of the floor (see Fig. 2).
- ② Sleeves must be installed plumb, with bottom exactly at dimension A, below the finished floor elevation.
- ③ Install standard sleeves according to these dimensions (center-tocenter):
  - Volleyball—36'0" Tennis—42'4"
  - Badminton-22'0"

Figure 2

If you encounter any difficulties installing or servicing your Floor Sleeves, call your dealer or Progressive (765) 987-7999, or fax (765) 987-7142.