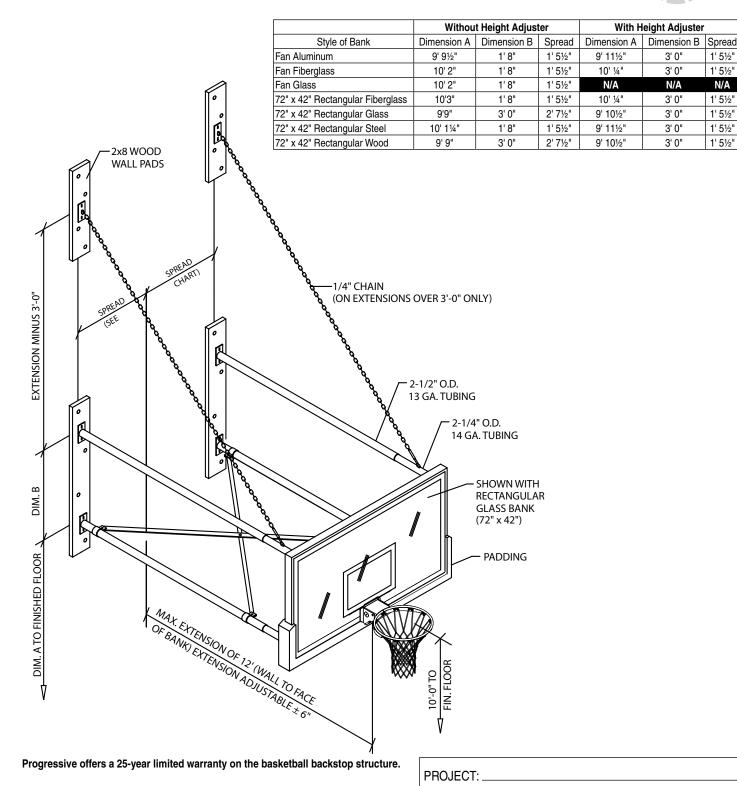

## Specifications—Progressive 1310

Wall Mounted Stationary Backstop (12"-144")

**Product Description** 

**EXTENSION:** Backstop shall be a wall mounted and wall braced style with the bank face being extended (12" to 144") from the supporting wall. Extension frame shall be constructed of (4) 2½" (6.35 cm) OD 13 gauge and 2½" (5.72 cm) OD 14 gauge steel tubes terminating with fabricated heavy steel plates for attachment to wood all pads and the backboard. Frame shall be adjustable for a plus or minus 6" (15.24 cm) variation from face of bank to wall.

**BRACING:** Frame shall be braced horizontally by use of  $\frac{1}{4}$ " x  $\frac{1}{4}$ " (6.35 mm x 3.17 cm) steel cross brace terminating in precision die formed clamps.

**SUPPORT:** Backstops with extensions greater than 3'-0" (91.44 cm) or with height adjusters will be supported in playing position by two ¼" (6.35 mm) welded link chains with turnbuckles for leveling.

**MOUNTING:** Backstop shall be provided with 2 x 8 (5.08 x 20.32 cm) southern yellow pine wall pads at attachment points. All edges shall be chamfered and finished with high-gloss polyurethane.

**FINISH:** All metal parts shall be finished with choice of gloss black or gloss white powder coat. Other colors optionally available.