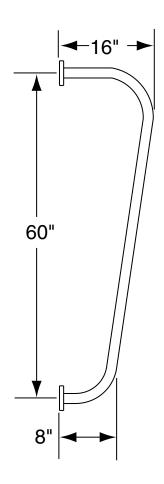

## Specifications—Deluxe Arm Ladder 502028

Arm Ladders, 502028 by Progressive Sports Construction Group. Unit shall be 60" long x 22" wide. Ladder construction shall be steel, welded into one piece. Outside rails shall be 15/8" dia. tubing. The ladder shall have seven rungs of 15/16" dia. tubing spaced approximately 8" apart and be designed with about a 10° slope for a comfortable climbing angle.