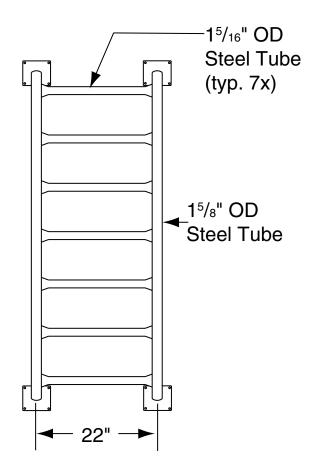

## Specifications—Deluxe Arm Ladder 502028

Arm Ladders, 502028 by Progressive Sports Construction Group. Unit shall be 60" long x 22" wide. Ladder construction shall be steel, welded into one piece. Outside rails shall be 15/8" dia. tubing. The ladder shall have seven rungs of 15/16" dia. tubing spaced approximately 8" apart and be designed with about a 10° slope for a comfortable climbing angle.