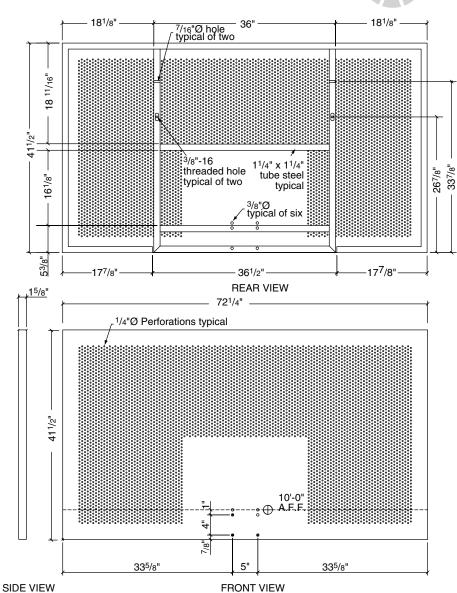

## **Product Description**

Backboard shall be constructed of 11 gauge steel skin perforated with ¼" holes in a pattern that highlights the border and the target areas and reduces solid surface area of board by no less than 10%. Overall backboard size shall be 72" x 42" and feature silk screened target and border. Backboard skin shall be bolted to an aluminum tubular sub frame that when mounted to the skin provides support at the rim mounting location, rigidity to the backboard and includes mounting brackets for brace attachment to outdoor posts. Skin and sub frame shall have a graffiti resistant powder coated white finish.

For use with outdoor basketball backstops.

Goal mounting holes (4) to be standard 5" (horizontal) x 5" (vertical) mounting centers. Use with Progressive No. 503570 Standard Stationary Goals, No. 503572 Heavy Duty stationary Goal, No. 503575 Double Rim Goal with Nylon Net, No. 503579 Double Rim Goal with Chain Net, No. 503078 Super Goal with Nylon Net, No. 503077 Super Goal with Safety Chain Net or 503079 Outdoor Breakaway Goal.