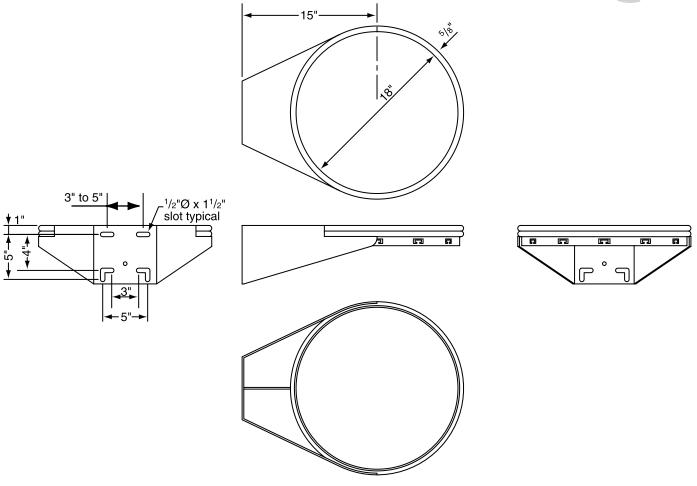

## **Product Description**

Goal shall consist of two  $\frac{5}{6}$ " diameter high strength steel rings welded together at a minimum of six places. Back, side and center gusset plates shall be  $\frac{3}{16}$ " thick and be continuously welded. The net attachment system shall be of a continuous type constructed of  $\frac{3}{16}$ " x 1" steel with punched net attachment slots suitable for nylon or chain nets. Rim shall be punched to mount on any front mount backboard and shall have an orange powder coated finish. Grade 5 mounting hardware shall be included.

Goal provided with Premium Steel Net. Net shall be constructed entirely of welded link smooth chain. Chain wire diameter shall be no less than .133". Net assembly shall include no more than two non-welded links and result in rectangular net openings that reduce the risk of hand or finger entrapment. Net shall attach to the rim by means of twelve S-hooks that are no less that .188" diameter. Net and S-hooks shall be zinc plated.