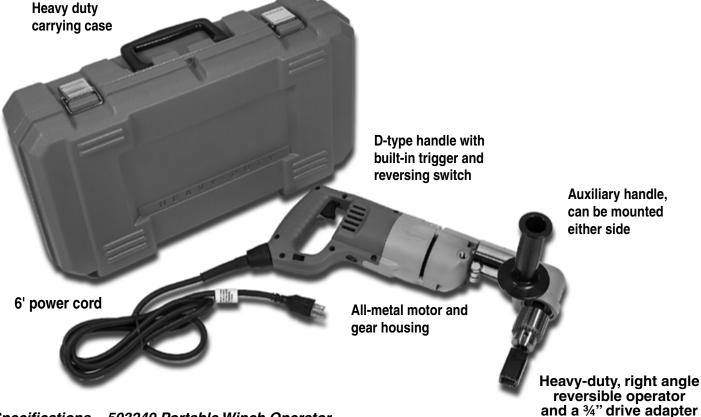

## **Product Description**

portable operator for manual winch to be model 503249 Portable Winch Operator by Progressive Sports Construction Group. Portable Winch Operator includes a heavy-duty, right angle reversible operator and a 3/4" drive adapter. Operator's reversible motor is 115 volt, 7 amps and has three speed ranges from 0-750 RPM. Winch Operator is designed for use with Draper's 503286 Manual Winch as well as any other manual winch with a 34" square drive.

Operator comes standard with an 8' power cord and heavy carrying case. Optional 50' power cord is available.