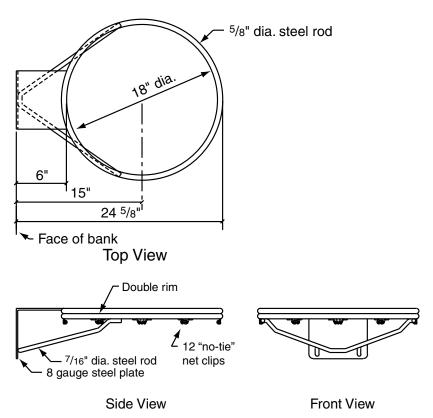

## **Product Description**

503575 playground goal shall have a double rim fabricated from 5/s" and 1/2" diameter steel rods formed into an 18" inside diameter ring. Inside of ring shall be positioned 6" from the face of backboard by a heavy-duty mounting plate with 5" x 4" mounting hole centers.

Rim shall be rigidly braced by means of a 7/16" diameter steel rod, welded to rim and mounting plate, for maximum support. Goal shall be provided with twelve (12) "no tie" net attachment clips, welded to rim for net attachment.