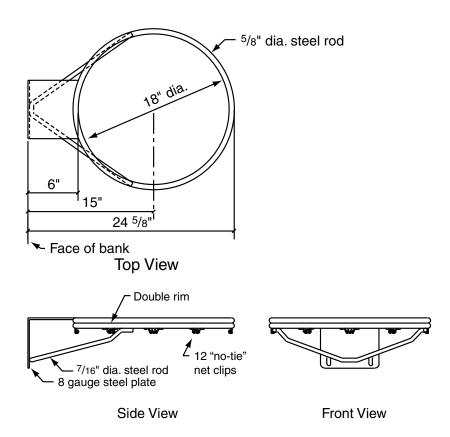

## **Product Description**

503579 playground goal shall have a double rim fabricated from 5/8" and ½" diameter steel rods formed into an 18" inside diameter ring. Inside of ring shall be positioned 6" from the face of backboard by a heavy-duty mounting plate with 5" x 4" mounting hole centers.

Rim shall be rigidly braced by means of a 7/16" diameter steel rod, welded to rim and mounting plate, for maximum support. Goal shall be provided with twelve (12) "no tie" net attachment clips, welded to rim for net attachment.