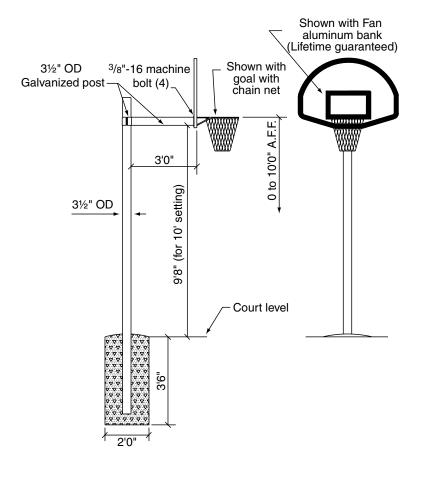

## Outdoor Backstop—3½" Straight Post with 3' Extension

Specifications- 5066XY Outdoor Backstop

31/2" Straight Post with 3' Extension

Basketball Backstop shall be the 5066XY Outdoor

5066XY Backstop shall have a 31/2" OD heavy-wall

galvanized post with a 3' adjustable height 3½" OD extension. Post is capped for protection from weather. Extension can be installed from 0' to 10' above court level. The backboard and goal bolt directly to the extension forming a solid unit that transfers loads to the heavy-duty steel post to eliminate strain on the

XY indicates the backboard and goal. Backstop available with a variety of backboards and goals per chart below.

Description

Backstop by Progressive Sports Construction Group.

**Product Description** 

backboard.