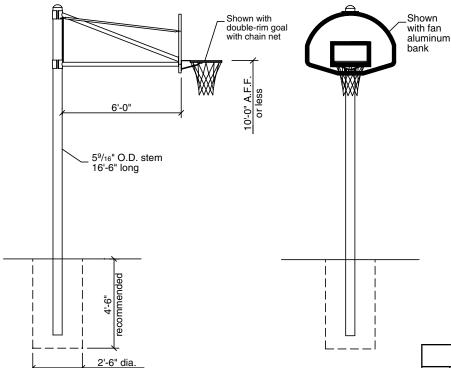

#### **Product Description**

Basketball Backstop shall be the 5068XY Outdoor Backstop by Progressive Sports Construction Group.

5068XY Backstop shall have a 5<sup>9</sup>/16" OD heavy-wall galvanized post with a 6' adjustable height extension. Post is capped for protection from weather. Horizontal and diagonal galvanized tubes of extension shall be 2<sup>3</sup>/8" OD. Top backboard braces are 1" OD galvanized tube. Extension can be installed from 0' to 10' above court level. The backboard and goal bolt directly to the extension forming a solid unit that transfers loads to the heavyduty steel post to eliminate strain on the backboard.

XY indicates the backboard and goal. Backstop available with a variety of backboards and goals per chart below.

| X = Backboard |          |                                        |  |  |  |  |
|---------------|----------|----------------------------------------|--|--|--|--|
| "X"           | Part No. | Description                            |  |  |  |  |
| 1             | 503148   | Fan Fiberglass                         |  |  |  |  |
| 4             | 503143   | Fan Aluminum—Border and Target         |  |  |  |  |
| 5             | 503167   | 72" x 42" Steel with Border and Target |  |  |  |  |
| 6             | 503033   | 72" x 42" Perforated Steel             |  |  |  |  |
| 7             | 503035   | 54" x 42" Polycarbonate                |  |  |  |  |
| 8             | 503034   | 72" x 42" Polycarbonate                |  |  |  |  |

|     | Y = Goal |                                           |  |
|-----|----------|-------------------------------------------|--|
| "X" | Part No. | Description                               |  |
| 1   | 503570   | Standard Stationary Goal with Nylon Net   |  |
| 2   | 503572   | Heavy Duty Stationary Goal with Nylon Net |  |
| 3   | 503575   | Double Rim Goal with Nylon Net            |  |
| 4   | 503579   | Double Rim Goal with Chain Net            |  |
| 5   | 503078   | Super Goal with Nylon Net                 |  |
| 6   | 503077   | Super Goal with Premium Chain Net         |  |
| 7   | 503079   | Outdoor Breakaway Goal with Nylon Net     |  |