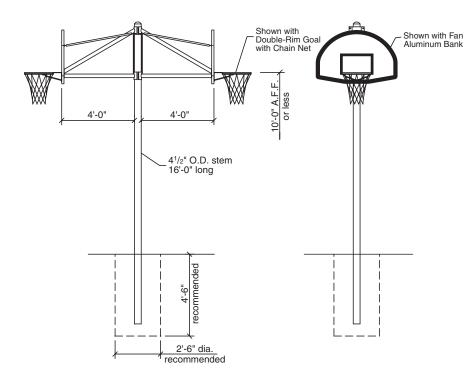

Outdoor Backstop—4½" Back-to-Back Straight Post with 4' Extensions

# Specifications- 5069XY Outdoor Backstop 4½" Back-to-Back Straight Post with 4' Extension

# **Product Description**

Basketball Backstop shall be the 5069XY Outdoor Backstop by Draper, Inc. Spiceland, IN.

5069XY Backstop shall have a  $4\frac{1}{2}$ " OD heavywall galvanized post with two adjustable height extensions. Post is capped for protection from weather. Horizontal and diagonal galvanized tubes of extensions shall be  $2^{3}/_{6}$ " OD. Top backboard braces are 1" OD galvanized tube. Extensions can be installed from 0' to 10' above court level. The backboards and goals bolt directly to the extensions forming a solid unit that transfers loads to the heavyduty steel post to eliminate strain on the backboard.

XY indicates the backboards and goals. Backstop available with a variety of backboards and goals per chart below.

| X = Backboard |          |                                |  |  |
|---------------|----------|--------------------------------|--|--|
| "X"           | Part No. | Description                    |  |  |
| 1             | 503148   | Fan Fiberglass                 |  |  |
| 4             | 503143   | Fan Aluminum—Border and Target |  |  |
| 7             | 503035   | 54" x 42" Polycarbonate        |  |  |

|     | Y = Goal |                                           |
|-----|----------|-------------------------------------------|
| "Y" | Part No. | Description                               |
| 2   | 503572   | Heavy Duty Stationary Goal with Nylon Net |
| 3   | 503575   | Double Rim Goal with Nylon Net            |
| 4   | 503579   | Double Rim Goal with Chain Net            |
| 5   | 503078   | Super Goal with Nylon Net                 |
| 6   | 503077   | Super Goal with Premium Chain Net         |
| 7   | 503079   | Outdoor Breakaway Goal with Nylon Net     |