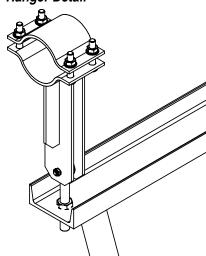

**OPERATION:** The main mast shall be suspended from at least two (2) custom adjustable hangers with bronze bushings. Offsets in the position of the hinges designed to place center of gravity forward of hinge

### Hanger Detail