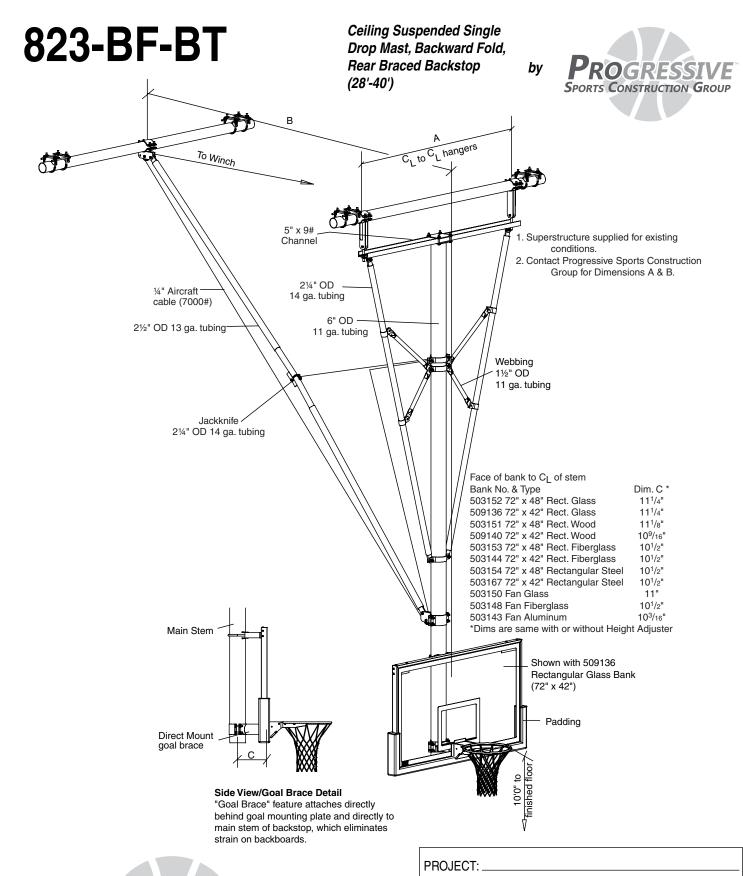

# 823-BF-BT

Ceiling Suspended Single Drop Mast, Backward Fold, Rear Braced Backstop (28'-40')

#### **Product Description**

MAST: Shall consist of a main, single mast assembled of 6" O.D., 11 gauge steel mechanical tube with diagonal side sway braces of 2¼" O.D., 14 gauge steel mechanical tube bolted to a heavy 5" x 9 Lbs. structural "C" channel forming a rigid double triangular structure. Bottom of diagonal sway braces shall meet the main mast at such an angle as to transfer lateral forces directly into the braces. Braces shall intersect the mast no more than 36" above the top of the backboard. Main frame shall include four (4) 1½" OD 11-gauge steel tubing members (webbing) X bracing side braces to main stem. Certified welders meeting the requirements of AWS D1.1- Structural Steel Welding Code shall do all welding.

**BRACE:** Backstop shall be braced to the back and shall fold up to the rear. The brace shall be constructed of 2½" O.D., 13 gauge (outer) steel tubing and 2¼" O.D., 14 gauge (inner) steel tubing. The rear brace assembly shall have a fully adjustable folding knee joint assembly allowing for exact positioning at installation, and maintenance free operation. Knee joint is self-locking in the down position.

**SUPPORT:** Backstop shall be supported and suspended from 4" O.D., 11 gage steel mechanical tubing anchored to roof structure by means of heavy precision formed and/or welded steel support fittings. Fittings are designed to be capable of supporting a static load of at least 10,000 lbs., without deflection. Each support system is designed with sufficient attachment points to the roof framing structure to result in a (60:1) safety factor for support on entire backstop assembly. All 4" O.D. Superstructure tubes with a span exceeding 12' shall be reinforced with special welded bridge trussing.

**GOAL:** Goal shall mount directly through the bank and into a heavy structural steel weldment, which shall be clamped to the vertical 6" O.D., main mast to eliminate any strain on the bank should a player hang on the front of the mounted goal (see latest NCAA rules). The upper bank extension assembly shall provide the official NCAA and NFHS regulation of 6" (15.24cm) minimum from the front of the main mast to the face of the backboard.

**OPERATION:** The main mast shall be suspended from at least two (2) custom adjustable hangers with bronze bushings. Offsets in the position of the hinges designed to place center of gravity forward of hinge

point insuring that the unit locks securely and automatically into the playing position. This also enables the installer to guarantee precise plumbing and height adjustment of frame during installation. The hoist cable shall be ¼" diameter galvanized aircraft cable with 7000 lbs. breaking strength. Backstop shall not be supplied with any winch. To operate, unit must utilize either the Model 503286 heavy duty worm gear type, wall mounted manual winch designed to hold backstop in any position during raising or lowering of backboard or the Model 503285 electrically operated, maintenance free instant reverse winch, specified separately. For complete specifications, see separate sheets.