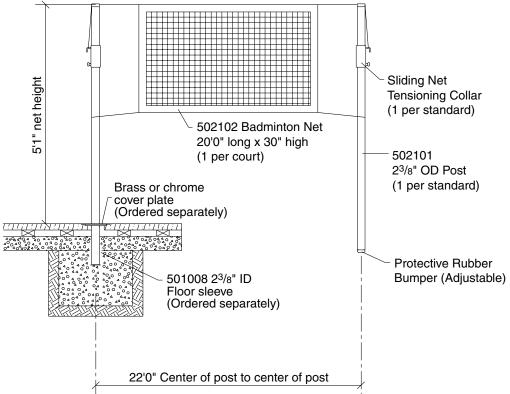

#### 502101 Badminton Standards (Pair)

Badminton Game standards include two 23/8" OD sleeve type posts. Posts shall be 23/8" OD 3/16" wall high strength steel mechanical tubing furnished with all necessary hardware. Each post has a sliding lock collar to anchor net and provide proper net tensioning. Sliding collar and post shall be finished with durable gloss black powder coat.

#### 502103 Center Badminton Standard

Same quality construction and features as 502101 posts with the added eye bolt to attach bottom of net and allow the use of common posts for multi-court systems.

#### 502102 Recreational Badminton Net (21' x 30")

Badminton net is constructed of red, 6 ply nylon netting. Double reinforce white vinyl coated nylon headband with enclosed top rope. Bottom and side include rope reinforcement. Net designed for use with posts spaced at 22' center-to-center.