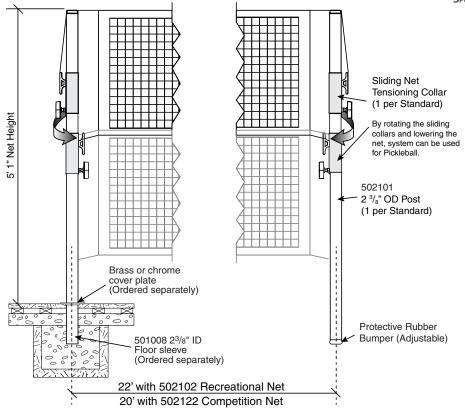

## 502101 Badminton Standards (Pair)

Badminton Game standards include two 23/8" OD sleeve type posts. Posts shall be 23/8" OD 3/16" wall high strength steel mechanical tubing furnished with all necessary hardware. Each post has a sliding lock collar to anchor net and provide proper net tensioning. Sliding collar and post shall be finished with durable gloss black powder coat. Sliding collar can be rotated and moved down to be used for Pickleball.

#### 502103 Center Badminton Standard

Same quality construction and features as 502101 posts with the added eve bolt to attach bottom of net and allow the use of common posts for multi-court systems.

#### 502102 Recreational Badminton Net (21' x 30")

Badminton net is constructed of red, 6 ply nylon netting. Double reinforce white vinyl coated nylon headband with enclosed top rope. Bottom and side include rope reinforcement. Net designed for use with posts spaced at 22' center-to-center.

#### 502122 Competition Badminton Net (19'9" x 30")

Badminton net is constructed of rugged #12 nylon netting that has treated with brown Flexabar for added durability. Double reinforce white vinyl coated nylon headband with enclosed top rope. Bottom and side are nylon taped. Net designed for use with posts spaced at 20' center-to-center.