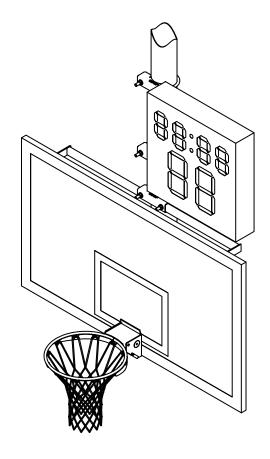

## Specifications—Universal Shot Clock Brackets

Progressive Universal Shot Clock Brackets are designed to allow mounting of most single sided basketball shot clocks to single post T-Stem style backstops. Choose No. 503005 Shot Clock Bracket for 6" OD mast pipes or 503006 Shot Clock Bracket for  $6^5/8$ " OD backstops.

Brackets are constructed from 2" x 1"-11 gauge rectangular tubing that is predrilled to accept mast attachment hardware. Bracket is attached to backstop with a precision cut and formed saddle that is designed to fit backstop mast,  $\frac{5}{8}$ "-11, grade 5 U-bolt and  $\frac{5}{8}$ "-11 flange lock nuts. All hardware zinc plated. Holes to mount shot clock to brackets are field drilled at time of installation to insure proper fit. Hardware to attach Shot Clock to Brackets is not included. Shot Clock brackets are sold in sets of two brackets. One set of brackets required for each shot clock.

## Select Brackets and Quantities:

□ 503005–Universal Shot Clock Bracket for 6" OD Single Post Backstop (Pair)
How Many? \_\_\_\_\_
□ 503006–Universal Shot Clock Bracket for 6<sup>5</sup>/<sub>8</sub>" OD Single Post Backstop (Pair)
How Many? \_\_\_\_\_