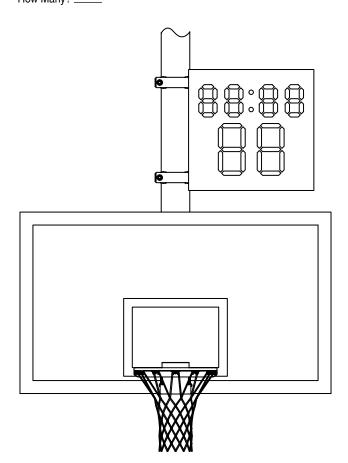

## Specifications—Universal Shot Clock Brackets

Progressive Universal Shot Clock Brackets are designed to allow mounting of most single sided basketball shot clocks to single post T-Stem style backstops. Choose No. 503005 Shot Clock Bracket for 6" OD mast pipes or 503006 Shot Clock Bracket for  $6^5/8$ " OD backstops.

Brackets are constructed from 2" x 1"-11 gauge rectangular tubing that is predrilled to accept mast attachment hardware. Bracket is attached to backstop with a precision cut and formed saddle that is designed to fit backstop mast,  $\frac{5}{8}$ "-11, grade 5 U-bolt and  $\frac{5}{8}$ "-11 flange lock nuts. All hardware zinc plated. Holes to mount shot clock to brackets are field drilled at time of installation to insure proper fit. Hardware to attach Shot Clock to Brackets is not included. Shot Clock brackets are sold in sets of two brackets. One set of brackets required for each shot clock.

## Select Brackets and Quantities:

□ 503005–Universal Shot Clock Bracket for 6" OD Single Post Backstop (Pair)
How Many? \_\_\_\_\_
□ 503006–Universal Shot Clock Bracket for 6<sup>5</sup>/<sub>8</sub>" OD Single Post Backstop (Pair)
How Many? \_\_\_\_\_