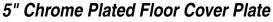

## 5" Chrome Plated Floor Cover Plate Assembly

Chrome Plated Cover Plate Assembly shall be 501001 by Progressive Sports Construction Group. Chrome plated cover plate assembly shall provide for use in either synthetic or wood floors. Cover plate shall consist of a highstrength molded urethane recessed mounting flange, 51/4" in diameter and a 5" diameter chrome plated cover. Cover shall have a polished chrome finish. Cover shall be equipped with a swivel type retaining pin to prevent theft. A special key shall be provided for opening cover. Three #10 x 11/2" phillips-head wood screws shall be provided to securely mount cover plate assembly to floor. Plate shall be installed flush with playing surface.