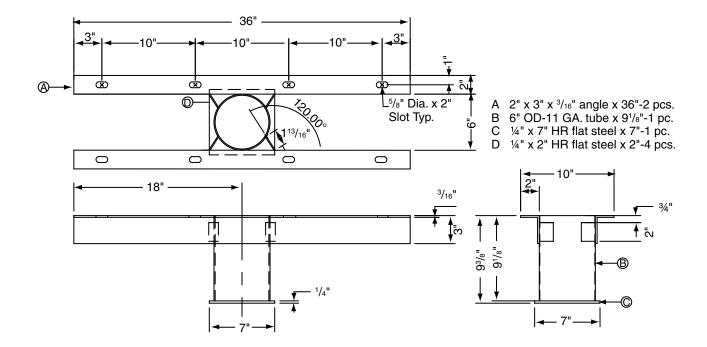

## Specifications—501007

Second Story Floor Sleeve Adapter

\_\_\_\_\_ Second Story Floor Sleeve Adapter, #501007 by Progressive Sports Construction Group.

Second Story Floor Sleeve adapter shall be designed for use in facilities where volleyball, tennis or badminton floor sleeves must be installed above the ground floor or in a gymnasium over a crawl space. Unit bolts to underside of concrete slab so floor sleeves can be installed in a normal manner. Second story sleeve adaptor shall be of all welded construction and shall consist of 6" OD – 11 Ga. Tubing, 2" x 3" x 3/16" steel angles and 1/4" HR Flat Steel. Second Story Sleeve Adaptor shall be finished with black powder coat paint.