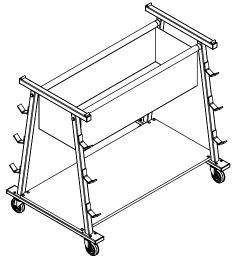

### Specifications—501016

Volleyball Transporter

#### **Product Description**

**Heavy-Duty Volleyball Transporter** shall be 501016 by Progressive Sports Construction Group. Heavy-duty transporter is designed to store entire Volleyball System (up to 6 posts, post pads and 1 judges stand). Transporter rolls on swivel casters.