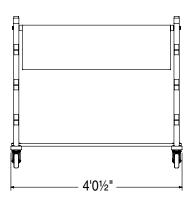

### Specifications—501016

Volleyball Transporter

#### **Product Description**

**Heavy-Duty Volleyball Transporter** shall be 501016 by Progressive Sports Construction Group. Heavy-duty transporter is designed to store entire Volleyball System (up to 6 posts, post pads and 1 judges stand). Transporter rolls on swivel casters.