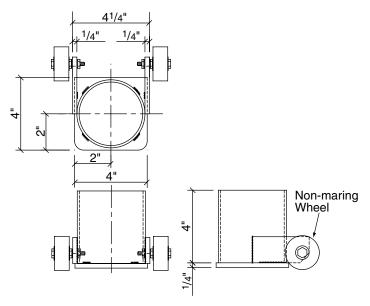

### Specifications—501023 Single Volleyball Post Transporter

#### **Product Description**

For transporting a single volleyball post, specify Progressive Model No. 501023 Single Volleyball Post Transporter.

Model No. 501023 Single Post transporter is constructed with 3½" ID tube welded to ¼" thick flat plate. Transporter features two 1½" non-marking nylon casters. Entire unit is finished in attractive gloss black powder coat. Post transporter makes it easy to move volleyball posts to and from storage area.