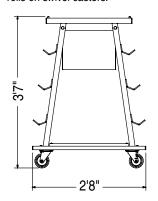

### Specifications—501016

Volleyball Transporter

#### **Product Description**

**Heavy-Duty Volleyball Transporter** shall be 501016 by Progressive Sports Construction Group. Heavy-duty transporter is designed to store entire Volleyball System (up to 6 posts, post pads and 1 judges stand). Transporter rolls on swivel casters.