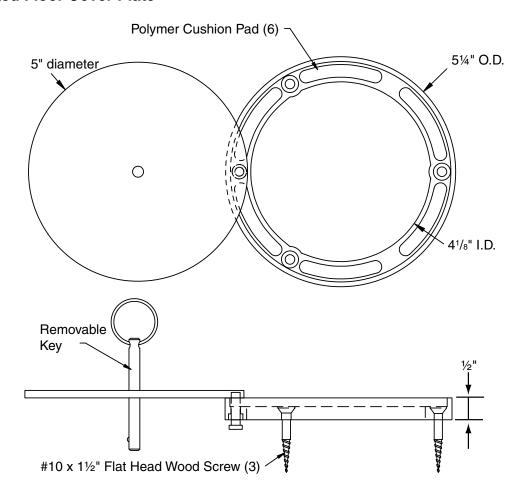

# 5" Brass Plated Floor Cover Plate Assembly

Brass Plated Cover Plate Assembly shall be 501031 by Progressive Sports Construction Group. Brass plated cover plate assembly shall provide for use in either synthetic or wood floors. Cover plate shall consist of a high-strength molded urethane recessed mounting flange, 51/4" in diameter and a 5" diameter brass plated cover. Cover shall have a brushed brass finish. Cover shall be equipped with a swivel type retaining pin to prevent theft. A special key shall be provided for opening cover. Three #10 x 1½" phillips-head wood screws shall be provided to securely mount cover plate assembly to floor. Plate shall be installed flush with playing surface.