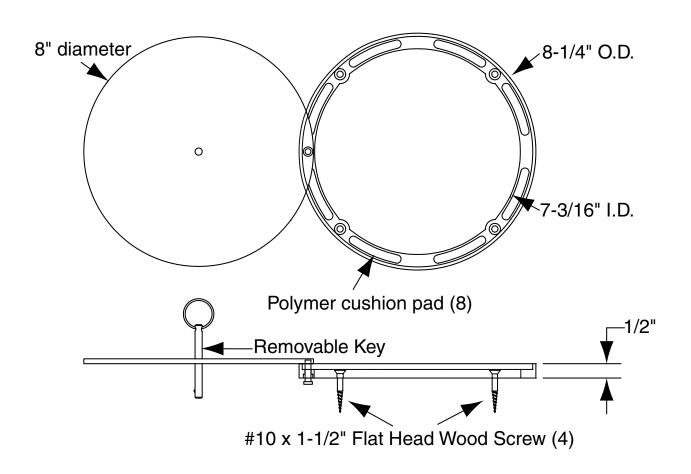

## Specifications—501033 8" Brass Plated Floor Cover Plate Assembly

Brass Plated Cover Plate Assembly shall be 501033 by Progressive Sports Construction Group. Brass plated cover plate assembly shall provide for use in either synthetic or wood floors. Cover plate shall consist of a high-strength molded urethane recessed mounting flange, 81/4" in diameter and a 8" diameter brass plated cover. Cover shall have a brushed brass finish. Cover shall be equipped with a swivel type retaining pin to prevent theft. A special key shall be provided for opening cover. Four #10 x 1½" phillips-head wood screws shall be provided to securely mount cover plate assembly to floor. Plate shall be installed flush with playing surface.