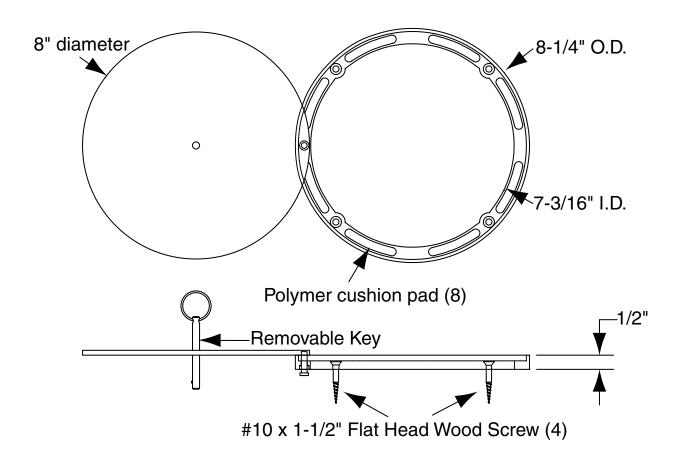

## 8" Chrome Plated Floor Cover Plate Assembly

Chrome Plated Cover Plate Assembly shall be 501034 by Progressive Sports Construction Group. Chrome plated cover plate assembly shall provide for use in either synthetic or wood floors. Cover plate shall consist of a high-strength molded urethane recessed mounting flange, 81/4" in diameter and a 8" diameter chrome plated cover. Cover shall have a polished chrome finish. Cover shall be equipped with a swivel type retaining pin to prevent theft. A special key shall be provided for opening cover. Four #10 x 1½" phillips-head wood screws shall be provided to securely mount cover plate assembly to floor. Plate shall be installed flush with playing surface.