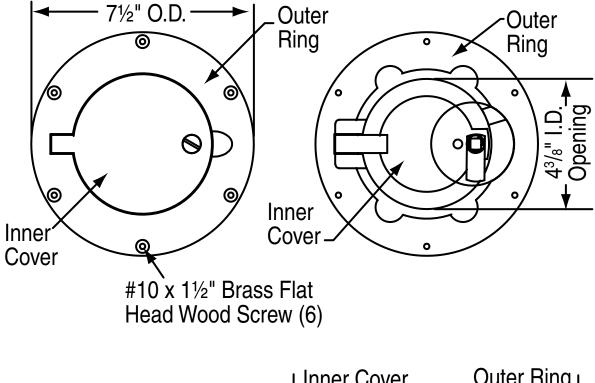

## Locking Brass Floor Cover Plate Assembly

Locking Brass Cover Plate Assembly shall be 501035 by Progressive Sports Construction Group. Cover plate assembly shall be solid brass alloy with permanently attached hinged cover. Cover plate assembly shall be 71/2" outside diameter by 1/2" thick. The diameter of opening shall be 43/8". Cover plate assembly features a lock mechanism that secures cover to ring preventing it from bouncing or creating a dead spot if hit with a ball.

Outer ring shall have six mounting holes to allow cover pate to be securely attached to floor. Floor plate is supplied with six #10 x 11/2" brass flat head wood screws for mounting plate to floor. Plate shall be installed flush with playing surface.