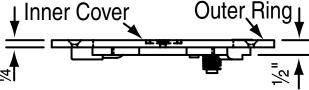

## Locking Brass Floor Cover Plate Assembly

Locking Brass Cover Plate Assembly shall be 501035 by Progressive Sports Construction Group. Cover plate assembly shall be solid brass alloy with permanently attached hinged cover. Cover plate assembly shall be 71/2" outside diameter by 1/2" thick. The diameter of opening shall be 43/8". Cover plate assembly features a lock mechanism that secures cover to ring preventing it from bouncing or creating a dead spot if hit with a ball.