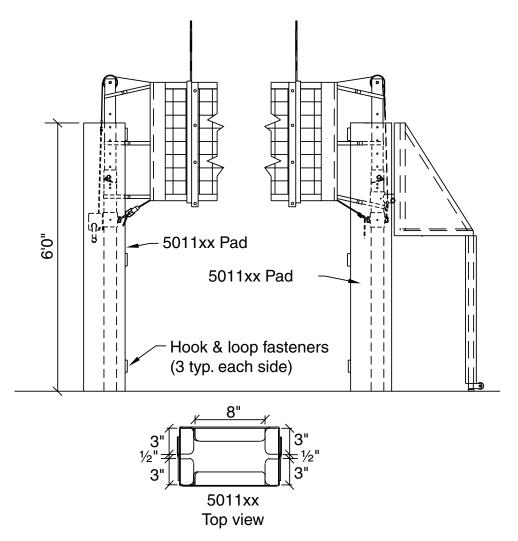

## **Specifications—5011xx**Volleyball System Padding Detail Product Description

Official padding for all Progressive Volleyball System shall be 5011xx, specially designed pads for the 3½" O.D. sleeve type volleyball standards by Progressive Sports Construction Group. Pads shall be hinged at corners to fold neatly around posts and tensioning winch to provide maximum player protection. Pads shall be constructed of 1½" thick ethafoam filler covered with polyester reinforced vinyl with three (3) hook and loop fastening straps for quick set-up and take-down, and shall be constructed to accompdate winch, or judges stand when used.

Pads sold as pair unless otherwise specified.

| - 472                     |
|---------------------------|
| <b>PROGRESSIVE</b>        |
| Sports Construction Group |

765-987-7999 866-637-5611 411 S. Pearl St. Spiceland IN 47385 USA