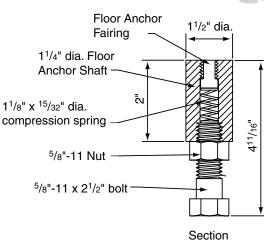

## 501012 Floor Anchor—For Concrete or Tile Floor

#### Product Description

Specify \_\_\_\_\_\_ floor anchors, manufactured by Progressive Sports Construction Group. One piece floor anchor shall be chrome-plated and designed for grout-in installation.

Anchors shall have spring-loaded flush fairings with standard  $\frac{1}{2}$  -13 NC threads.

Model 501012 shall be used for tile, concrete or rubber floors.

411 S. Pearl St. Spiceland IN 47385 USA www. progressivescg.com Copyright ©2014 Draper Inc. Form PSCG\_VB\_FloorAnchors\_Sub14 Printed in U.S.A.