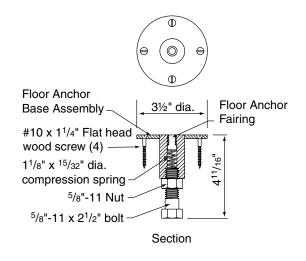

### 501011 Floor Anchor—For Wood Floor Over Concrete

#### Product Description

Specify \_\_\_\_\_\_ floor anchors, manufactured by Progressive Sports Construction Group. One piece floor anchor shall be chrome-plated and designed for grout-in installation.

Anchors shall have spring-loaded flush fairings with standard  $\frac{1}{2}$  -13 NC threads.

Model 501011 shall be used for wood over concrete floors.